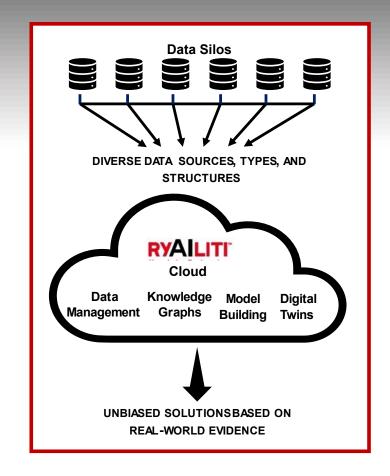

## Why RYA LITI?

- The RYAILITI cloud empowers Midstream companies to better assess risks and navigate change through dynamic scenario analysis
- Our platform solves real-world challenges delivering dynamic responses to complex changes in your business environment
- We helps Midstream companies curtail revenue leakage and cost escalation by addressing their upstream and downstream challenges.
- RYALITI delivers advanced analytics that helps Midstream leadership determine their most efficient system operation, configuration, and product flows
  - This includes tailgate products and how the mix of products should be combined to maximize profit for both the plant operations and their clients.

#### **How its Done**

- RYAILITI's Knowledge Engineering Engine leverages biological methods and principles drawn from emerging research to address real-world complexities and navigate change.
- Using historical data and simulations of processes allows Midstream companies to be better prepared for the challenges faced in today's energy transitions.