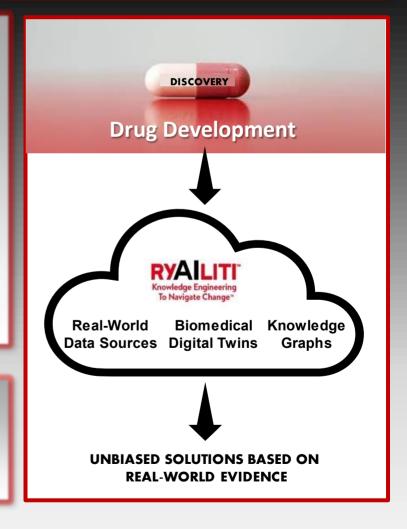

## The "Challenge"

Drug Development teams strive to efficiently identify relationships between target molecules, disease characteristics, and cohort group genomics in order to design a clinical trial target patient profile (TPP) that drives high efficacy and ultimately maximizes a drug's market potential.

## The "Solution"

engineering platform enables the deployment of a multi-dimensional digital twin ecosystem delivering groundbreaking actionable insights from a broader more complete insilico testing environment that makes the drug discovery process faster, better, and less expensive while increasing efficiencies and mitigating bias