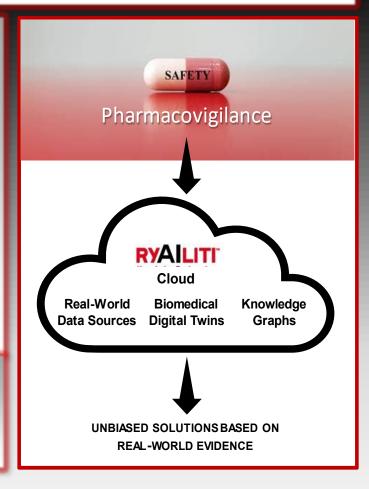

## **Pharmacovigilance**

safety and efficacy

## The "Challenge"

Pharmacovigilance teams work tirelessly to improve patient safety through drug design. These teams interpret complex information from multiple sources including adverse drug reactions data to other sources associated with improving drug safety.

## The "Solution"

engineering platform overcomes siloed data without the need to cleanse, normalize, or integrate delivering groundbreaking and insightful results, removing data challenges while increasing efficiencies and mitigating bias saving time and money before moving to a "real-world" environment